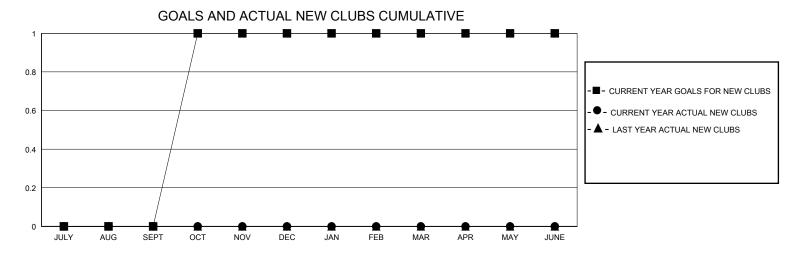

## District 11 A1

Results as of: 6/30/2020

52

| GMT:                  |               | GMT CA    |               |                       |                       |                         |                                                    |  |
|-----------------------|---------------|-----------|---------------|-----------------------|-----------------------|-------------------------|----------------------------------------------------|--|
| Clubs                 |               |           |               | Members               |                       |                         |                                                    |  |
| RESULTS FOR 2019-2020 |               |           |               | RESULTS FOR 2019-2020 |                       |                         |                                                    |  |
| QUARTER               | NEW CLUB GOAL | NEW CLUBS | DROPPED CLUBS | QUARTER MEMB          | ER GROWTH NET<br>GOAL | MEMBER GROWTH<br>ACTUAL | DROPPED<br>MEMBERS ACTUAL<br>(including transfers) |  |
| JULY/AUG/SEPT         | 0             | 0         | 0             | JULY/AUG/SEPT         | 22                    | 21                      | 14                                                 |  |
| OCT/NOV/DEC           | 1             | 0         | 1             | OCT/NOV/DEC           | 45                    | 15                      | 40                                                 |  |
| JAN/FEB/MAR           | 0             | 0         | 0             | JAN/FEB/MAR           | 27                    | 39                      | 14                                                 |  |

APR/MAY/JUNE

12

9

0

APR/MAY/JUNE

| DROPPED CLUBS: 1 |     | 20 CLUBS OF 35 ADDED 1 OR MORE<br>NEW MEMBERS | GENDER DISTRIBUTION  MALE 466 (64.10%) |              |     |
|------------------|-----|-----------------------------------------------|----------------------------------------|--------------|-----|
| DROPPED MEMBERS  |     |                                               | FEMALE                                 | 261 (35.90%) |     |
| DECEASED         | 16  | CLICK HERE FOR CUMULATIVE                     | TOTAL FAMILY UNIT MEMBERS              |              | 153 |
| CLUB CANCELLED   | 22  | MEMBERSHIP DATA                               | FAMILY MEMBERS PAYING HALF             |              | 04  |
| OTHER            | 81  |                                               |                                        |              | 81  |
| TOTAL            | 119 |                                               |                                        |              |     |