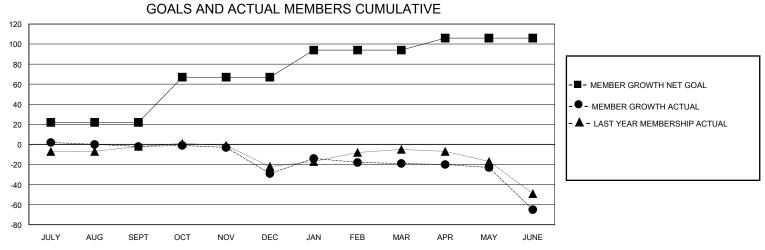

## District 11 A1

Results as of: 6/30/2020

52

| GMT:                  |               | GMT CA    |               |                       |                       |                         |                                                    |  |
|-----------------------|---------------|-----------|---------------|-----------------------|-----------------------|-------------------------|----------------------------------------------------|--|
| Clubs                 |               |           |               | Members               |                       |                         |                                                    |  |
| RESULTS FOR 2019-2020 |               |           |               | RESULTS FOR 2019-2020 |                       |                         |                                                    |  |
| QUARTER               | NEW CLUB GOAL | NEW CLUBS | DROPPED CLUBS | QUARTER MEMB          | ER GROWTH NET<br>GOAL | MEMBER GROWTH<br>ACTUAL | DROPPED<br>MEMBERS ACTUAL<br>(including transfers) |  |
| JULY/AUG/SEPT         | 0             | 0         | 0             | JULY/AUG/SEPT         | 22                    | 21                      | 14                                                 |  |
| OCT/NOV/DEC           | 1             | 0         | 1             | OCT/NOV/DEC           | 45                    | 15                      | 40                                                 |  |
| JAN/FEB/MAR           | 0             | 0         | 0             | JAN/FEB/MAR           | 27                    | 39                      | 14                                                 |  |

APR/MAY/JUNE

12

9

0

APR/MAY/JUNE

| DROPPED CLUBS: 1 |     | 20 CLUBS OF 35 ADDED 1 OR MORE<br>NEW MEMBERS | GENDER DISTRIBUTION  MALE 466 (64.10%) |              |     |
|------------------|-----|-----------------------------------------------|----------------------------------------|--------------|-----|
| DROPPED MEMBERS  |     |                                               | FEMALE                                 | 261 (35.90%) |     |
| DECEASED         | 16  | CLICK HERE FOR CUMULATIVE                     | TOTAL FAMILY UNIT MEMBERS              |              | 153 |
| CLUB CANCELLED   | 22  | MEMBERSHIP DATA                               | FAMILY MEMBERS PAYING HALF             |              | 04  |
| OTHER            | 81  |                                               |                                        |              | 81  |
| TOTAL            | 119 |                                               |                                        |              |     |